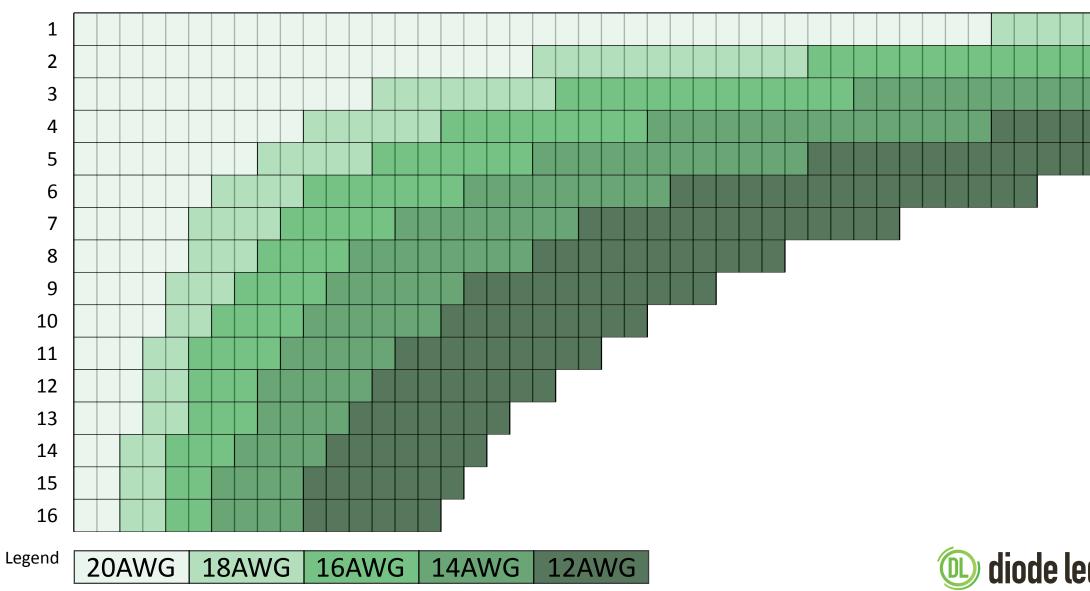

LENGTH OF TAPE LIGHT (ft.)

Wire lead length calculated from driver to start of LED tape light.

The above voltage drop chart does not check for allowed NEC ampacity or derating. Please consult with a licensed electrician or recognized authority to verify local code requirements. Select wire gauges are available for purchase.

1 2 3 4 5 6 7 8 9 10 11 12 13 14 15 16 17 18 19 20 21 22 23 24 25 26 27 28 29 30 31 32 33 34 35 36 37 38 39 40 41 42 43 44 45